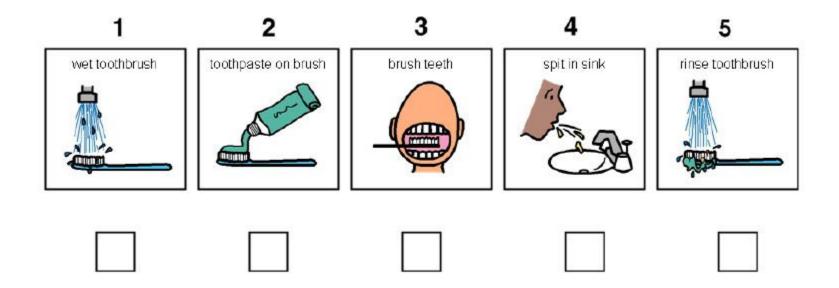

## **Brushing Teeth**

Post in the bathroom above or near the sink.

| Brush Teeth 🛛 🗯                            |
|--------------------------------------------|
| Get toothbrush,<br>toothpaste, and floss X |
| Wet toothbrush                             |
| Put toothpaste on brush                    |
| Brush teeth                                |
| Brush front of teeth 🛛 🍧                   |
| Brush back of teeth 🛛 🔫                    |
| Brush tongue                               |
| Spit in sink                               |
| Floss teeth                                |
| Throw away floss 👌 👚                       |

| Brushing Teeth               | Done |
|------------------------------|------|
| Wet toothbrush               |      |
| Put toothpaste on toothbrush |      |
| Brush front teeth            |      |
| Brush left side              |      |
| Brush right side             |      |
| Brush back teeth             |      |
| Rinse mouth                  |      |
| Spit in sink                 |      |
| Rinse toothbrush clean       |      |
| Floss between all teeth      |      |
| Throw floss away             |      |